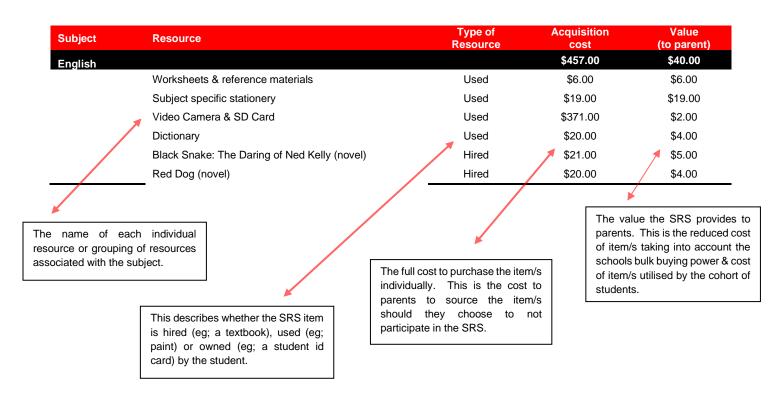

#### WHAT IS INCLUDED IN THE SRS?

A summary of inclusions for each subject is included in this handbook. Please refer to the relevant year level for further information. The types of resources that can be included in the SRS are:

- Used in class these are items that are used in class by students. Examples may include workbooks, resource consumables and equipment (paint, timber etc). Individual finished products that are created from utilising these resources generally come home with the student.
- Hired to the student these items are loaned to students for a specific period of time.
   Examples may include textbooks and musical instruments.
- Owned by the student these items are provided to the student and retained to use at their discretion. Examples may include a student ID card.

#### WHAT DOES THE INCLUSION LIST MEAN?