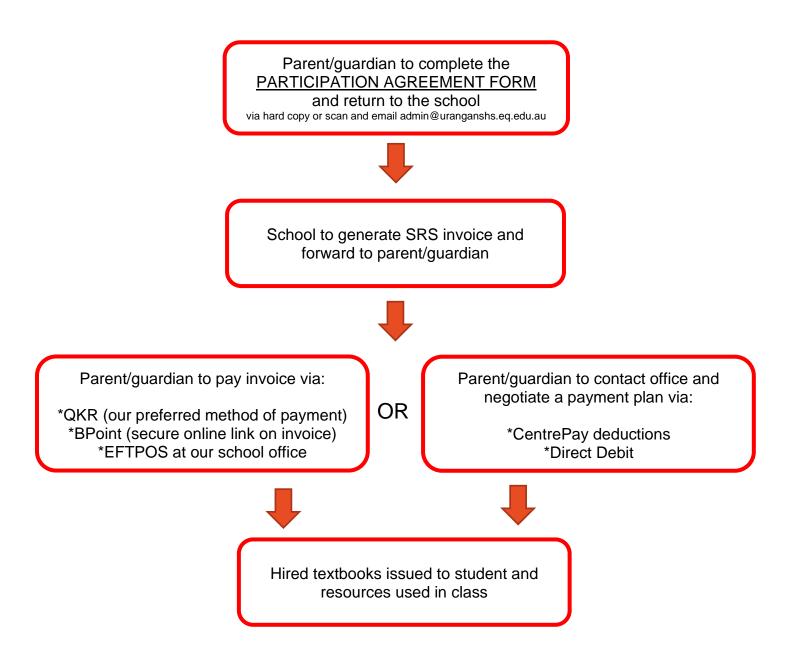

## JOIN THE SRS BY FOLLOWING THESE EASY STEPS

# THE PARTICIPATION AGREEMENT FORM (PAF)

The <u>Participation Agreement Form (PAF)</u> must be signed, returned to our school office and indicate your intention regarding joining the Student Resource Scheme. You can return the <u>PAF</u> via hard copy or email <u>admin@uranganshs.eq.edu.au</u>

The <u>PAF</u> forms a contract between the parent/guardian and Urangan State High School. A completed <u>PAF</u> is for the entirety of the students enrolment at our school and parents/guardians have the option to opt in/out at any stage.

#### WHEN IS PAYMENT FOR THE SRS DUE?

Full payment of \$235 is due by Thursday 25th January 2024

OR

1<sup>st</sup> instalment of \$120 is due by Thursday 25<sup>th</sup> January 2024 2<sup>nd</sup> instalment of \$115 is due by Friday 12<sup>th</sup> July 2024

#### WHAT IF I AM EXPERIENCING FINANCIAL HARDSHIP?

Our school offers payment options that enables parents/guardians to pay the SRS in regular, smaller instalments. Direct debit via BPoint and Centrepay deductions are the approved payment plan options. Both of these options are quick and simple to activate. Please contact the school office to negotiate a payment plan that best meets your financial circumstances. All discussions will be held in the strictest confidence.

#### WHEN ARE RESOURCES RELEASED?

Resources will not be distributed or utilised in class until a signed <u>Participation Agreement Form</u> is signed and returned, and the full payment or first part payment is received.