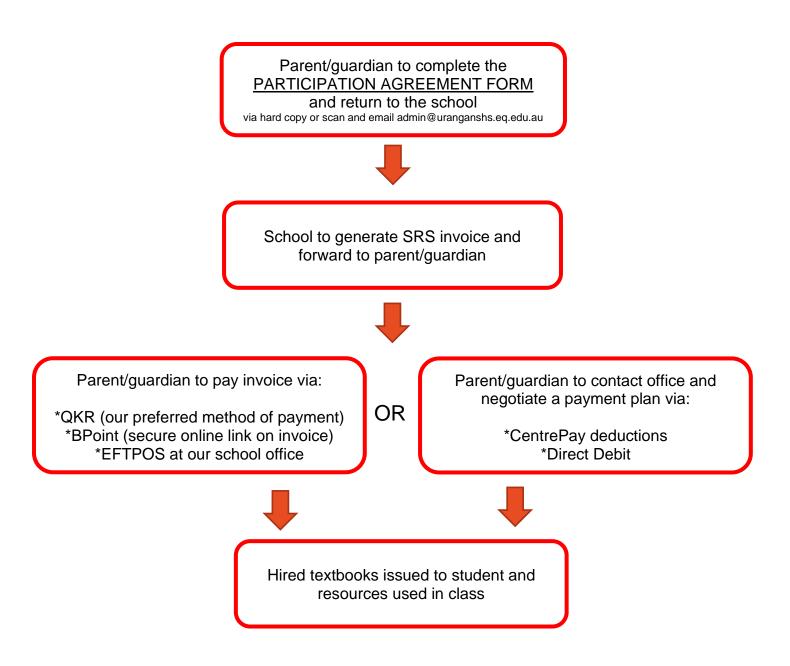

# JOIN THE SRS BY FOLLOWING THESE EASY STEPS

# THE PARTICIPATION AGREEMENT FORM (PAF)

The <u>Participation Agreement Form (PAF)</u> must be signed, returned to our school office and indicate your intention regarding joining the Student Resource Scheme. You can return the <u>PAF</u> via hard copy or email <u>admin@uranganshs.eq.edu.au</u>

The <u>PAF</u> forms a contract between the parent/guardian and Urangan State High School. A completed <u>PAF</u> is for the entirety of the students enrolment at our school and parents/guardians have the option to opt in/out at any stage.

### WHEN IS PAYMENT FOR THE SRS DUE?

Full payment of \$235 is due by Thursday 25th January 2024

OR

1<sup>st</sup> instalment of \$120 is due by Thursday 25<sup>th</sup> January 2024 2<sup>nd</sup> instalment of \$115 is due by Friday 12<sup>th</sup> July 2024

### WHAT IF I AM EXPERIENCING FINANCIAL HARDSHIP?

Our school offers payment options that enables parents/guardians to pay the SRS in regular, smaller instalments. Direct debit via BPoint and Centrepay deductions are the approved payment plan options. Both of these options are quick and simple to activate. Please contact the school office to negotiate a payment plan that best meets your financial circumstances. All discussions will be held in the strictest confidence.

### WHEN ARE RESOURCES RELEASED?

Resources will not be distributed or utilised in class until a signed <u>Participation Agreement Form</u> is signed and returned, and the full payment or first part payment is received.