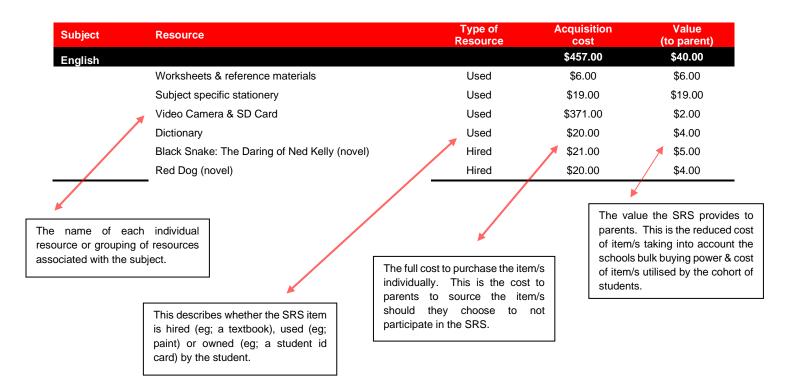

### WHAT IS INCLUDED IN THE SRS?

A summary of inclusions for each subject is included in this handbook. Please refer to the relevant year level for further information. The types of resources that can be included in the SRS are:

- Used in class these are items that are used in class by students. Examples may include workbooks, resource consumables and equipment (paint, timber etc). Individual finished products that are created from utilising these resources generally come home with the student.
- Hired to the student these items are loaned to students for a specific period of time. Examples may include textbooks and musical instruments.
- Owned by the student these items are provided to the student and retained to use at their discretion. Examples may include a student ID card.

### WHAT DOES THE INCLUSION LIST MEAN?