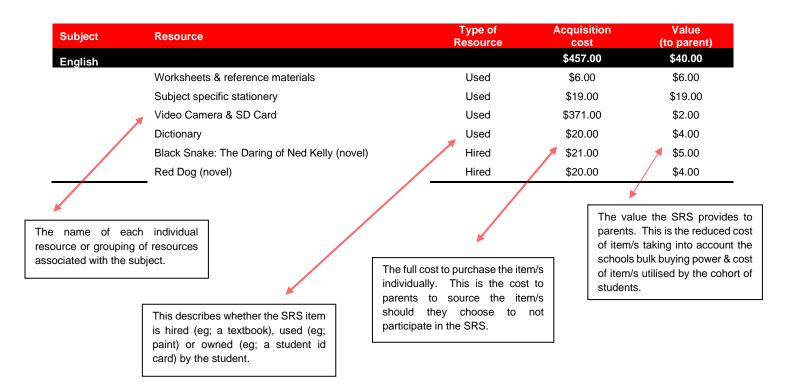

### WHAT IS INCLUDED IN THE SRS?

A summary of inclusions for each subject is included in this handbook. Please refer to the relevant year level for further information. The types of resources that can be included in the SRS are:

- Used in class these are items that are used in class by students. Examples may include workbooks, resource consumables and equipment (paint, timber etc). Individual finished products that are created from utilising these resources generally come home with the student.
- Hired to the student these items are loaned to students for a specific period of time.
   Examples may include textbooks and musical instruments.
- Owned by the student these items are provided to the student and retained to use at their discretion. Examples may include a student ID card.

### WHAT DOES THE INCLUSION LIST MEAN?