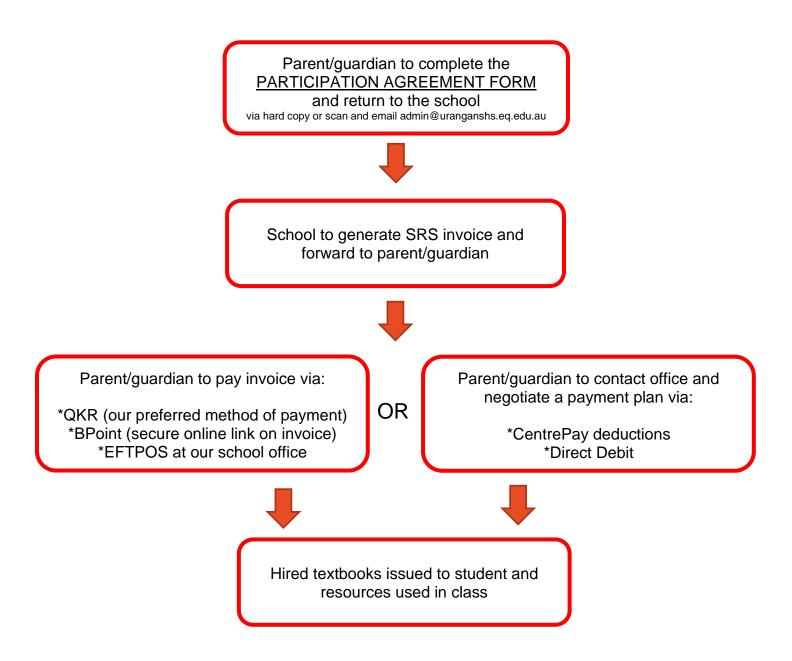

# JOIN THE SRS BY FOLLOWING THESE EASY STEPS

# THE PARTICIPATION AGREEMENT FORM (PAF)

The <u>Participation Agreement Form (PAF)</u> must be signed, returned to our school office and indicate your intention regarding joining the Student Resource Scheme. You can return the <u>PAF</u> via hard copy or email <u>admin@uranganshs.eq.edu.au</u>

The <u>PAF</u> forms a contract between the parent/guardian and Urangan State High School. A completed <u>PAF</u> is for the entirety of the students enrolment at our school and parents/guardians have the option to opt in/out at any stage.

### WHEN IS PAYMENT FOR THE SRS DUE?

Full payment of \$235 is due by Thursday 25th January 2024

OR

1<sup>st</sup> instalment of \$120 is due by Thursday 25<sup>th</sup> January 2024 2<sup>nd</sup> instalment of \$115 is due by Friday 12<sup>th</sup> July 2024

### WHAT IF I AM EXPERIENCING FINANCIAL HARDSHIP?

Our school offers payment options that enables parents/guardians to pay the SRS in regular, smaller instalments. Direct debit via BPoint and Centrepay deductions are the approved payment plan options. Both of these options are quick and simple to activate. Please contact the school office to negotiate a payment plan that best meets your financial circumstances. All discussions will be held in the strictest confidence.

### WHEN ARE RESOURCES RELEASED?

Resources will not be distributed or utilised in class until a signed <u>Participation Agreement Form</u> is signed and returned, and the full payment or first part payment is received.